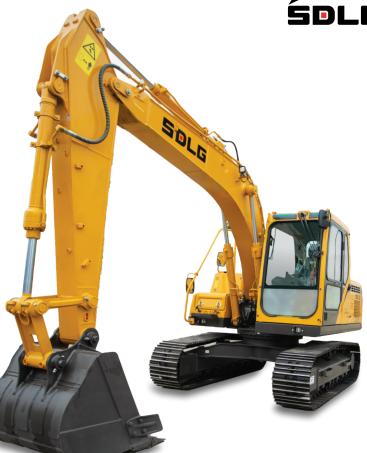

## Lease a brand new SDLG E6135Fi Excavator from low as 5.54% p.a.\*

Our growth machines need reliable financing solutions that fit your business needs. With a finance lease from SDLG Financial Services, you can be assured of earlier tax relief\* while your machine appears on your balance sheet, which is something that other banks cannot offer you. Lease your equipment today with us to benefit from tax-efficient financing.

## Features:

- Minimum 10% advance rentals
- GST applicable additionally on each monthly rental
- GST input credit available on monthly repayment
- Valid for any new SDLG Equipment purchased till 31<sup>st</sup> March 2023
- 5.54% per annum is the effective rate of interest based on net off tax benefits and a tenor of 36 months